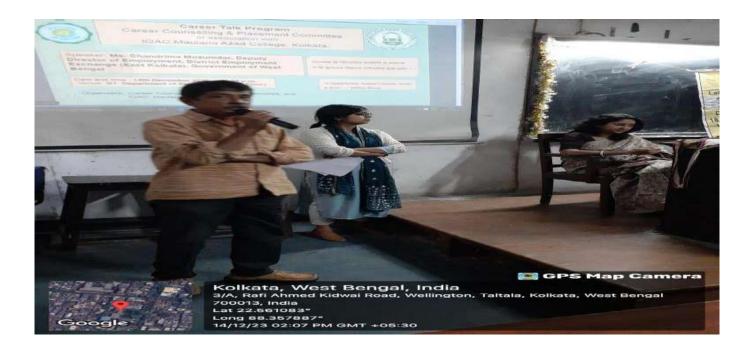

#### Geo-Tagged Photos:

#### Report on the Career Talk Programme Organisedon14.12.2023

A Career Talk Programme was organised on 14<sup>th</sup> December, 2023 (at 12:30 pm) by Career Counselling & Placement Committee, Maulana Azad College in association with IQAC, Maulana Azad College at Gallery I (G-I). Mrs. Chandrima Mozumdar, Deputy Director of Employment, District Employment Exchange (East Kolkata), Government of West Bengal graced the occasion. She explained various programme run by Employment Exchange in detail like, Special Coaching, Jute Training, Career Corner, Aakarshan Portal, Udiyaman Swanirbhar Karmasansthan Prakalpa (USKP), Self-Employment Awareness cum Motivation Programme, Monthly Job Drive Programme etc. She also emphasised upon the students' enrolment to the Employment Bank to avail the benefit of above-mentioned schemes/programmes. Her detailed and lucid deliberation benefitted students from Science, Humanities and Commerce streams. In addition to the schemes proposed by the Employment Exchange, she briefed many domestic entrance tests like, JAM, JECA, CAT, MAT, XAT, IGNOU OPENMAT, IBSAT, JEMAT, IIFT, UGC-NET, CSIR-NET, SET, GATE etc., in one hand and foreign entrance tests like, TOEFL, SAT, IELTS, GRE, GMAT etc., in other. She ended her speech by highlighting various fellowships and scholarships to study in India and abroad. One hundred and twenty-nine students attended the programme. All the participants were benefitted immensely. Programme ended with question & answer session.