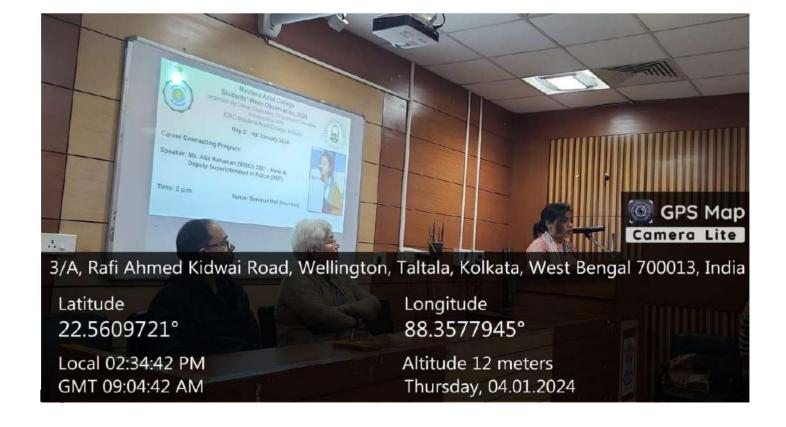

gran → YouTube ※ Twitte → Blog ふ RSS

CPE (1st Cycle) ❖ NAAC Accredited A' Grade (2nd Cycle) ❖ DBT STAR College ISO Certified - 14001: 2015, 50001: 2018, 9001: 2015

Flver:



### Maulana Azad College Students' Week Observation, 2024

organized by Career Counselling & Placement Committee In Association With IQAC Maulana Azad College, Kolkata.





#### **Career Counselling Program:**

Speaker: Ms. Atia Rahaman (WBCS 2021 - Rank 4) Deputy Superintendent of Police (DSP)

Time: 2 p.m. Venue: Seminar Hall (First Floor)



#### Geo-Tagged Photos:





## Maulana Azad College

8, RAFI AHMED KIDWAI ROAD, KOLKATA - 700013, WEST BENGAL, INDIA





Connect with us : 📭 Facebook 🗿 Instagram 🕟 YouTube 💥 Twitter 📖 Blog 🔊 RSS

CPE (1st Cycle) \* NAAC Accredited A Grade (2nd Cycle) \* DBT STAR College







8, RAFI AHMED KIDWAI ROAD, KOLKATA - 700013, WEST BENGAL, INDIA





CPE (1st Cycle) \* NAAC Accredited 'A' Grade (2nd Cycle) \* DBT STAR College

ISO Certified - 14001: 2015. 50001: 2018. 9001: 2015





### MAULANA AZAD COLLEGE, Kolkata

### Students' Week Observation, 2024

### CAREER COUNSELLING

### organised by Career Counselling and Placement Cell

### in association with IQAC on 4th January 2024

#### Attendance Sheet

| Sl. | Name                   | Department                      | Semester | CU Roll No./     |
|-----|------------------------|---------------------------------|----------|------------------|
| No. |                        |                                 |          | College Roll No. |
| 01  | Muskan Parveen         | Political Scrence               | . 3