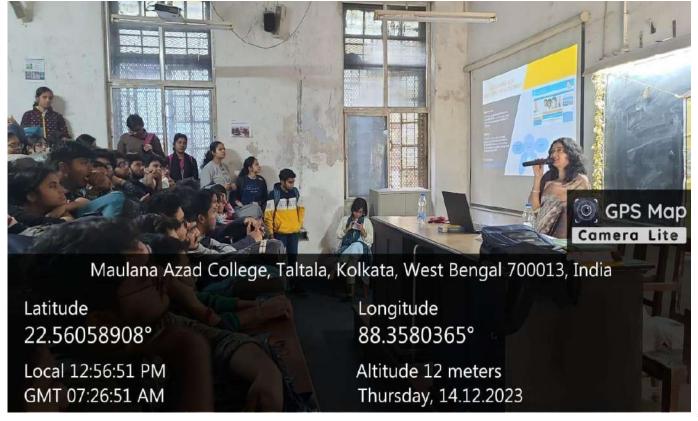

#### Geo-Tagged Photos:

#### Report on the Career Talk Programme Organisedon14.12.2023

A Career Talk Programme was organised on 14<sup>th</sup> December, 2023 (at 12:30 pm) by Career Counselling & Placement Committee, Maulana Azad College in association with IQAC, Maulana Azad College at Gallery I (G-I). Mrs. Chandrima Mozumdar, Deputy Director of Employment, District Employment Exchange (East Kolkata), Government of West Bengal graced the occasion. She explained various programme run by Employment Exchange in detail like, Special Coaching, Jute Training, Career Corner, Aakarshan Portal, Udiyaman Swanirbhar Karmasansthan Prakalpa (USKP), Self-Employment Awareness cum Motivation Programme, Monthly Job Drive Programme etc. She also emphasised upon the students' enrolment to the Employment Bank to avail the benefit of above-mentioned schemes/programmes. Her detailed and lucid deliberation benefitted students from Science, Humanities and Commerce streams. In addition to the schemes proposed by the Employment Exchange, she briefed many domestic entrance tests like, JAM, JECA, CAT, MAT, XAT, IGNOU OPENMAT, IBSAT, JEMAT, IIFT, UGC-NET, CSIR-NET, SET, GATE etc., in one hand and foreign entrance tests like, TOEFL, SAT, IELTS, GRE, GMAT etc., in other. She ended her speech by highlighting various fellowships and scholarships to study in India and abroad. One hundred and twenty-nine students attended the programme. All the participants were benefitted immensely. Programme ended with question & answer session.