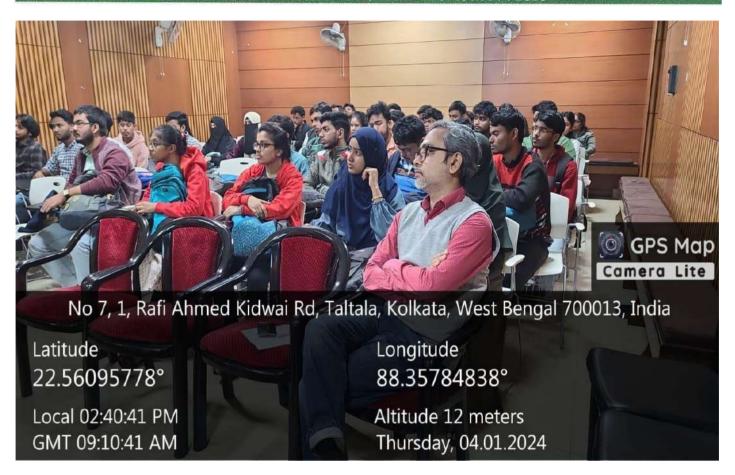

ents' Week Observation, 2024

organized by Career Counselling & Placement Committee In Association With IQAC Maulana Azad College, Kolkata.





#### **Career Counselling Program:**

Speaker: Ms. Atia Rahaman (WBCS 2021 - Rank 4) Deputy Superintendent of Police (DSP)

Time: 2 p.m. Venue: Seminar Hall (First Floor)



#### Geo-Tagged Photos:





## Maulana Azad College

8, RAFI AHMED KIDWAI ROAD, KOLKATA - 700013, WEST BENGAL, INDIA





Connect with us : 📭 Facebook 🗿 Instagram 🕟 YouTube 💥 Twitter 📖 Blog 🔊 RSS

CPE (1st Cycle) \* NAAC Accredited A Grade (2nd Cycle) \* DBT STAR College







8, RAFI AHMED KIDWAI ROAD, KOLKATA - 700013, WEST BENGAL, INDIA





CPE (1st Cycle) \* NAAC Accredited 'A' Grade (2nd Cycle) \* DBT STAR College

ISO Certified - 14001: 2015. 50001: 2018. 9001: 2015





### MAULANA AZAD COLLEGE, Kolkata

### Students' Week Observation, 2024

### CAREER COUNSELLING

### organised by Career Counselling and Placement Cell

### in association with IQAC on 4th January 2024

#### Attendance Sheet

| Sl. | Name                   | Department                      | Semester | CU Roll No./     |
|-----|------------------------|---------------------------------|----------|------------------|
| No. |                        |                                 |          | College Roll No. |
| 01  | Muskan Parveen         | Political Scrence               | . 3      | 0462             |
| 82  | Rozy Khatoon           | Politicalscr                    | 3        | 0463             |
| 03  | Swastika Boomi         | statistics                      | 3        | 0168