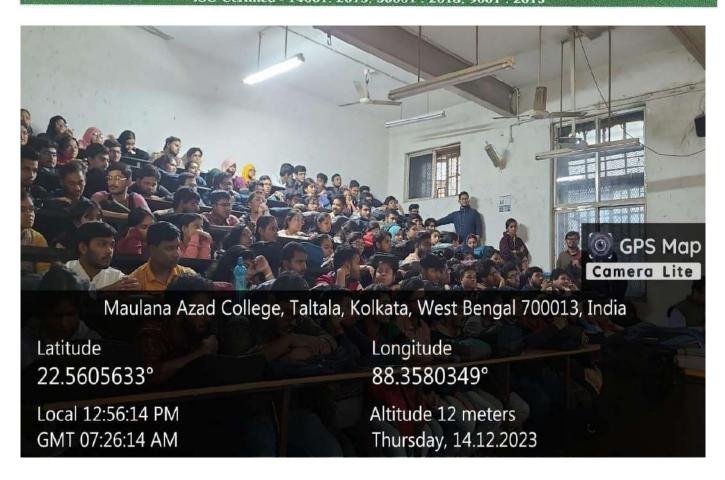

#### Geo-Tagged Photos:

#### Report on the Career Talk Programme Organisedon14.12.2023

A Career Talk Programme was organised on 14<sup>th</sup> December, 2023 (at 12:30 pm) by Career Counselling & Placement Committee, Maulana Azad College in association with IQAC, Maulana Azad College at Gallery I (G-I). Mrs. Chandrima Mozumdar, Deputy Director of Employment, District Employment Exchange (East Kolkata), Government of West Bengal graced the occasion. She explained various programme run by Employment Exchange in detail like, Special Coaching, Jute Training, Career Corner, Aakarshan Portal, Udiyaman Swanirbhar Karmasansthan Prakalpa (USKP), Self-Employment Awareness cum Motivation Programme, Monthly Job Drive Programme etc. She also emphasised upon the students' enrolment to the Employment Bank to avail the benefit of above-mentioned schemes/programmes. Her detailed and lucid deliberation benefitted students from Science, Humanities and Commerce streams. In addition to the schemes proposed by the Employment Exchange, she briefed many domestic entrance tests like, JAM, JECA, CAT, MAT, XAT, IGNOU OPENMAT, IBSAT, JEMAT, IIFT, UGC-NET, CSIR-NET, SET, GATE etc., in one hand and foreign entrance tests like, TOEFL, SAT, IELTS, GRE, GMAT etc., in other. She ended her speech by highlighting various fellowships and scholarships to study in India and abroad. One hundred and twenty-nine students attended the programme. All the participants were benefitted immensely. Programme ended with question & answer session.