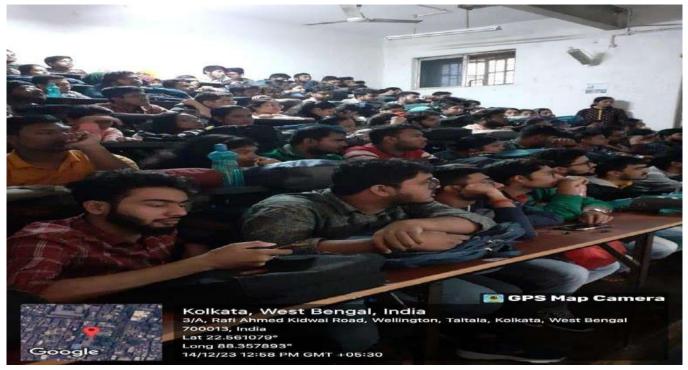

#### Geo-Tagged Photos:

#### Report on the Career Talk Programme Organisedon14.12.2023

A Career Talk Programme was organised on 14<sup>th</sup> December, 2023 (at 12:30 pm) by Career Counselling & Placement Committee, Maulana Azad College in association with IQAC, Maulana Azad College at Gallery I (G-I). Mrs. Chandrima Mozumdar, Deputy Director of Employment, District Employment Exchange (East Kolkata), Government of West Bengal graced the occasion. She explained various programme run by Employment Exchange in detail like, Special Coaching, Jute Training, Career Corner, Aakarshan Portal, Udiyaman Swanirbhar Karmasansthan Prakalpa (USKP), Self-Employment Awareness cum Motivation Programme, Monthly Job Drive Programme etc. She also emphasised upon the students' enrolment to the Employment Bank to avail the benefit of above-mentioned schemes/programmes. Her detailed and lucid deliberation benefitted students from Science, Humanities and Commerce streams. In addition to the schemes proposed by the Employment Exchange, she briefed many domestic entrance tests like, JAM, JECA, CAT, MAT, XAT, IGNOU OPENMAT, IBSAT, JEMAT, IIFT, UGC-NET, CSIR-NET, SET, GATE etc., in one hand and foreign entrance tests like, TOEFL, SAT, IELTS, GRE, GMAT etc., in other. She ended her speech by highlighting various fellowships and scholarships to study in India and abroad. One hundred and twenty-nine students attended the programme. All the participants were benefitted immensely. Programme ended with question & answer session.